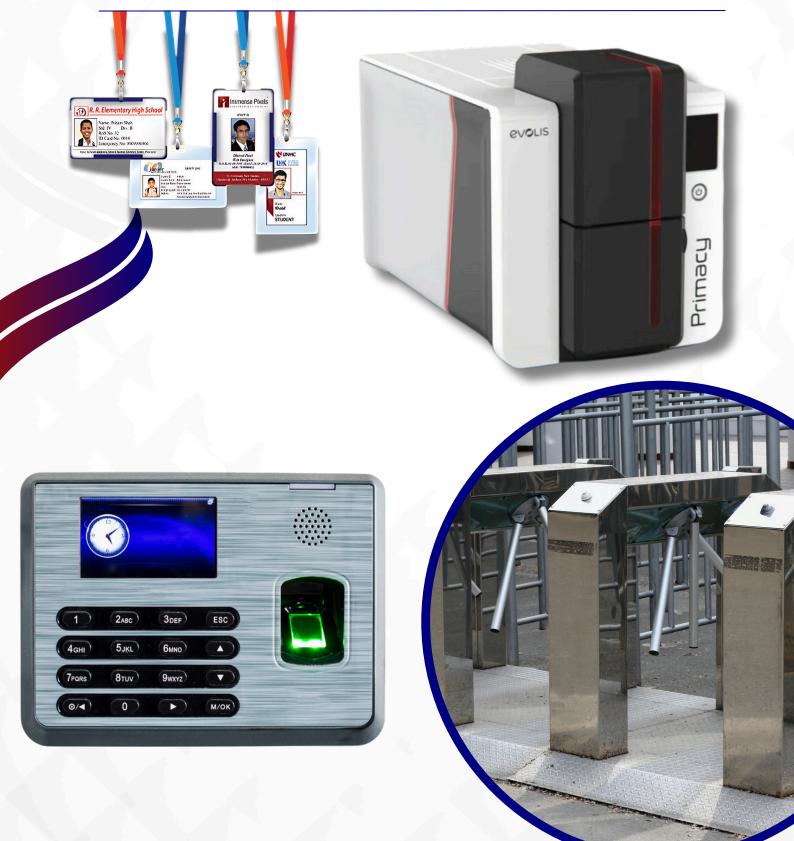

## ID & ACCESS CARD BIOMETRIC Solution Lanyard & Other Accessories

### **POWER:**

**INFRA:** 

- Online UPS upto 600 KVS & Stabilisers
- Structured LAN
- Wi Fi
- Multi location Connectivity (VPN)
- Tally Prime server with customization
- Microsoft products
- Email solutions
- Customized API
- Physical/ Virtual Servers
- Laptop
- Printers •
- Protection
- **Biometric**
- ID Card
- Turnstile